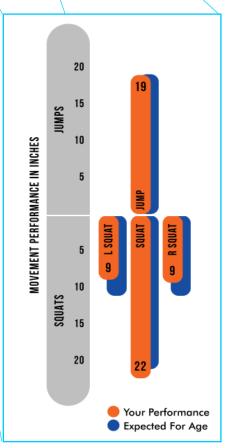

## Software Demo

Watch a full tutorial on how the software ecosystem works

MOTION AGE VS. BIRTH AGE 20s 30s 40s 40s

**BIRTH AGE: 37** 

Breakdown of Your Performance