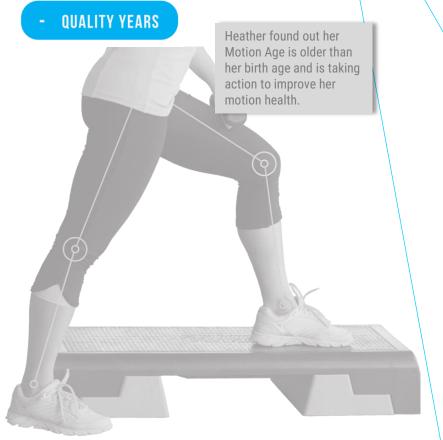

## **Tracking Your Motion Age With DARI**

1st Scan - Baseline

37

YOUR BIRTH AGE

Your movement was analyzed and converted into a motion age based on population norms

YOUR MOTION AGE

(DARI MOTION

## Software Demo

Watch a full tutorial on how the software ecosystem works

MOTION AGE VS. BIRTH AGE 20s 30s 40s 40s

**BIRTH AGE: 37** 

Breakdown of Your Performance