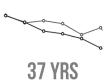

## **Tracking Your Motion Age With DARI**

1st Scan - Baseline

37

YOUR BIRTH AGE

Your movement was analyzed and converted into a motion age based on population norms

YOUR MOTION AGE

(DARI MOTION

## Software Demo

Watch a full tutorial on how the software ecosystem works

MOTION AGE VS. BIRTH AGE 20s 30s 40s 40s

**BIRTH AGE: 37** 

Breakdown of Your Performance