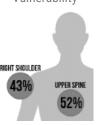

## The DARI Reporting Ecosystem For Progression Analysis

Step 1: Capture
Collect Full Body
Movement Data

Watch Video

Step 2: Map

Identify Joint Vulnerability

**View Report** 