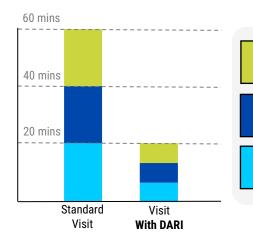

#### **Workflow Efficiencies Create Financial Success!**

Building a musculoskeletal retail program around DARI creates revenue through time management. By streamlining the tedious steps after a customer visit, DARI provides more time for what matters...

the customer.

### **Documentation**

Logging your notes and recommendations for your customer.

## **Analysis Of Data**

Bringing all of the data together into one location and understanding the results.

## **Performance Testing**

The time to collect all information regarding the customers performance test.