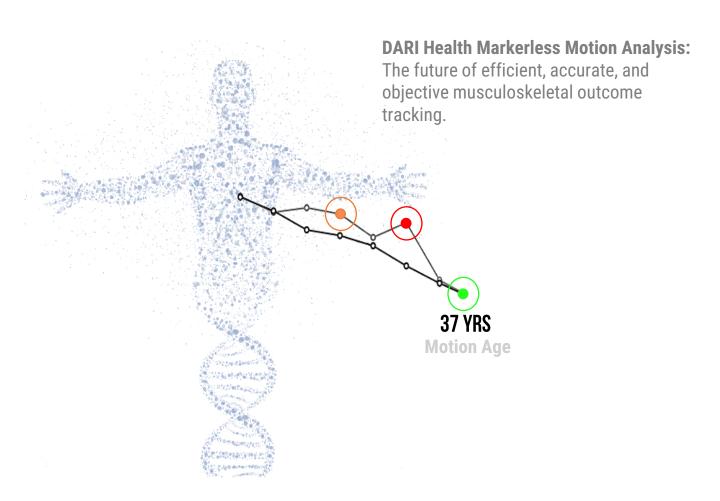

## **Tracking Your Motion Age With DARI**

1st Scan - Baseline

37

YOUR BIRTH AGE

Your movement was analyzed and converted into a motion age based on population norms

YOUR MOTION AGE

(DARI MOTION

## Software Demo

Watch a full tutorial on how the software ecosystem works

MOTION AGE VS. BIRTH AGE 20s 30s 40s 40s

**BIRTH AGE: 37** 

Breakdown of Your Performance